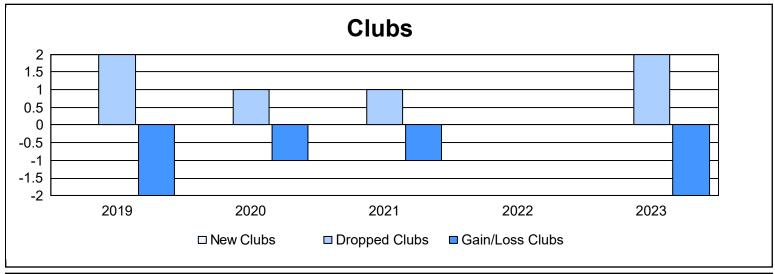

District 43 K

As of June 2023 Cumulative

| Year      | New<br>Clubs | Dropped<br>Clubs | Gain/<br>Loss<br>Clubs | New<br>Members | Charter<br>Members | Reinstate<br>Members | Transfer<br>Members | Total<br>Member<br>Added | Total<br>Members<br>Dropped | Gain/<br>Loss<br>Members |
|-----------|--------------|------------------|------------------------|----------------|--------------------|----------------------|---------------------|--------------------------|-----------------------------|--------------------------|
| 2018-2019 | 0            | 2                | -2                     | 179            | 0                  | 1                    | 8                   | 188                      | 382                         | -194                     |
| 2019-2020 | 0            | 1                | -1                     | 91             | 1                  | 8                    | 3                   | 103                      | 243                         | -140                     |
| 2020-2021 | 0            | 1                | -1                     | 134            | 0                  | 10                   | 5                   | 149                      | 232                         | -83                      |
| 2021-2022 | 0            | 0                | 0                      | 238            | 3                  | 16                   | 7                   | 264                      | 208                         | 56                       |
| 2022-2023 | 0            | 2                | -2                     | 231            | 0                  | 6                    | 12                  | 249                      | 209                         | 40                       |
| Average   | 0            | 1                | -1                     | 175            | 1                  | 8                    | 7                   | 191                      | 255                         | -64                      |